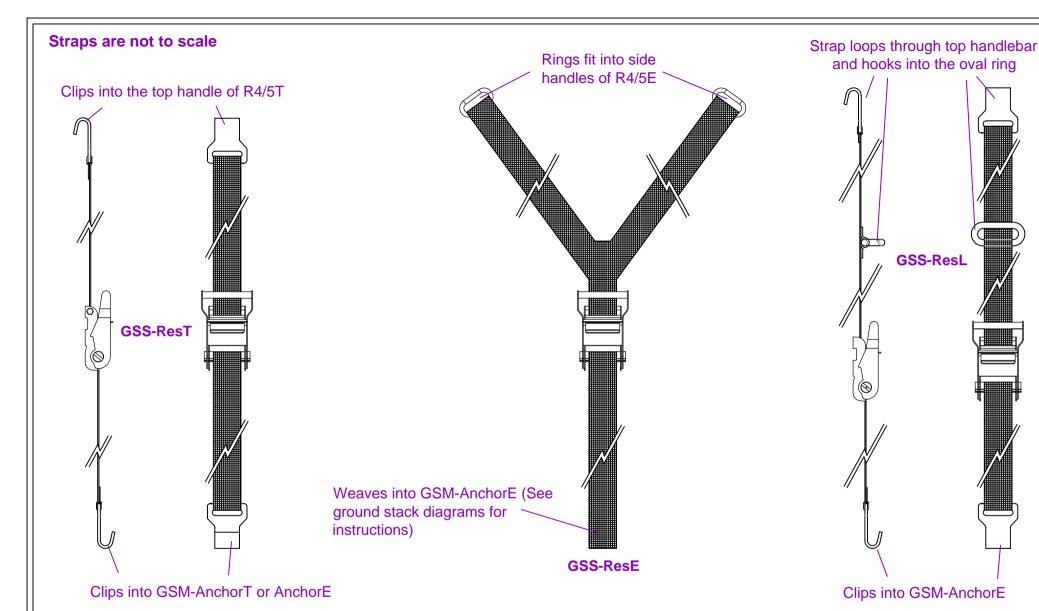

GSS-ResT - Ratchet strap to secure one or two R4/5T to GSM-AnchorT

Copyright Funktion-One Research Ltd

GSS-ResE - Ratchet strap (Y) to secure one R4/5E to GSM-AnchorE

GSS-ResL - Ratchet strap for R2 or R3 groundstacking