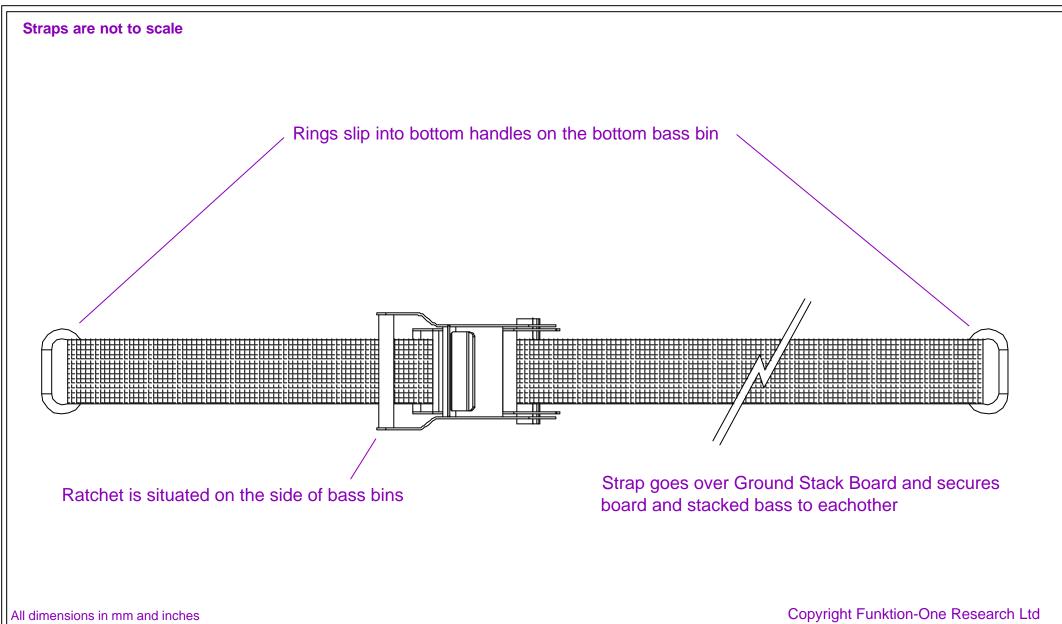

GSS-Bass - Rathcet strap to secure board to bass and bass together - 5m

- attaches to bass handles on lowest bass enclosure