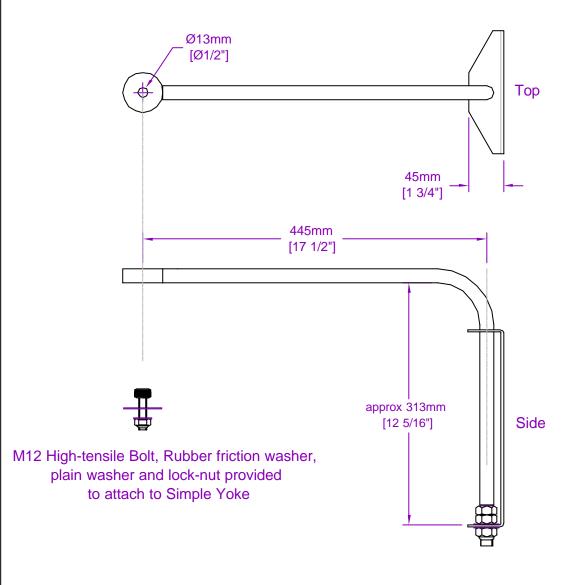

WM2 - Heavy duty yet elegant wall mount bracket for R2 allowing full pan and tilt needs YS2 and SB2 kit

WM2 - Heavy duty yet elegant wall mount bracket for R2 allowing full pan and tilt needs YS2K and SB2K