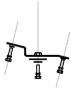

YU2 - Universal Yoke for R2 (for either top or bottom suspension) needs SB2 kit

Note: The installer should ensure that the Wall Mounting is securely and appropriately fixed.

All dimensions in mm and inches