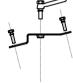

Suqaring Bracket sets provide parallel attachment points for a variety of Yokes.



Kits contain:

2 x Squaring Brackets

4 x M8x30 Hex Bolt

4 x M8 Split Washer

4 x M8 A-Form Washer

2 x M10 Split Washer

**AND** 

2 x M10x30 Hex Bolt (Kit 1)

OR

2 x M10x40 Hex Lever Bolt (Kit 2)





SB2-K1







Copyright Funktion-One Research Ltd

All dimensions in mm and inches



Hoyle, Horsham Road, Beare Green, Dorking, Surrey, RH5 4PS, England

Phone: +44 (0)1306 712820 Fax: +44 (0)1306 711240



mail@funktion-one.com www.funktion-one.com

#### Accessories for: Resolution 2

SB2-K1 - Squaring Bracket (pair) - including bolts to attach to R2 and yoke SB2-K2 - Squaring Bracket (pair) - including bolts to attach to R2 and

lever bolts for yoke





# FUNKTION-ONE

Hoyle, Horsham Road, Beare Green, Dorking, Surrey, RH5 4PS, England

Phone: +44 (0)1306 712820 Fax: +44 (0)1306 711240



mail@funktion-one.com www.funktion-one.com Accessories for: Resolution 2

YS2 - Simple Yoke for R2 (top suspension) needs SB2 kit





# FUNKTION-ONE

Hoyle, Horsham Road, Beare Green, Dorking, Surr