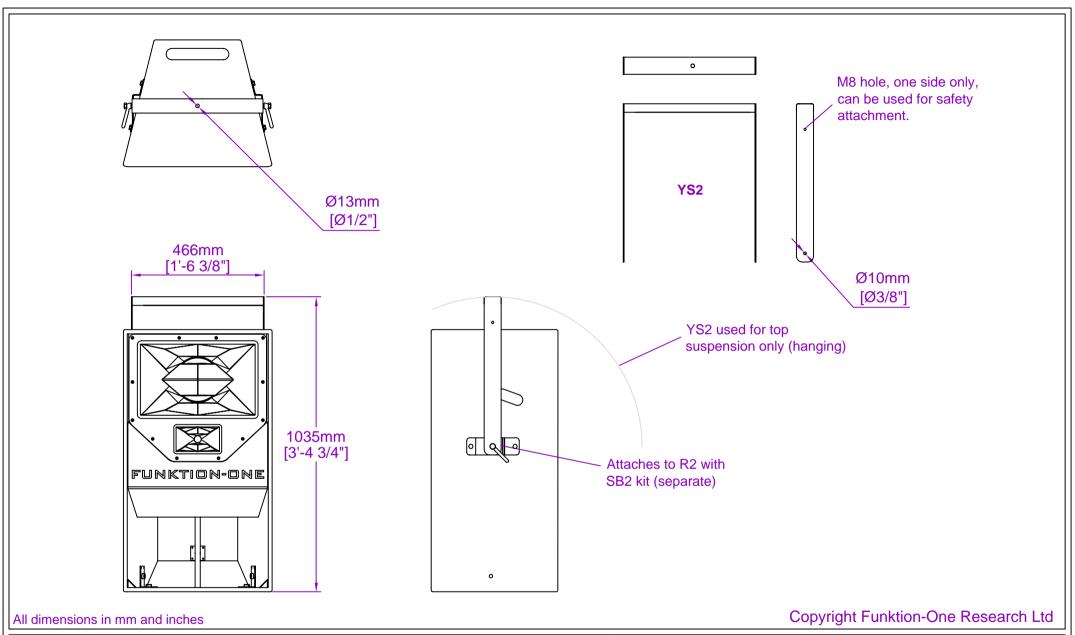

Suqaring Bracket sets provide parallel attachment points for a variety of Yokes.



Kits contain:

2 x Squaring Brackets

4 x M8x30 Hex Bolt

4 x M8 Split Washer

4 x M8 A-Form Washer

2 x M10 Split Washer

**AND** 

2 x M10x30 Hex Bolt (Kit 1)

OR

2 x M10x40 Hex Lever Bolt (Kit 2)





SB2-K1







Copyright Funktion-One Research Ltd

All dimensions in mm and inches



Hoyle, Horsham Road, Beare Green, Dorking, Surrey, RH5 4PS, England

Phone: +44 (0)1306 712820 Fax: +44 (0)1306 711240



mail@funktion-one.com www.funktion-one.com

#### Accessories for: Resolution 2

SB2-K1 - Squaring Bracket (pair) - including bolts to attach to R2 and yoke SB2-K2 - Squaring Bracket (pair) - including bolts to attach to R2 and

lever bolts for yoke





# FUNKTION-ONE

Hoyle, Horsham Road, Beare Green, Dorking, Surrey, RH5 4PS, England

Phone: +44 (0)1306 712820 Fax: +44 (0)1306 711240



mail@funktion-one.com www.funktion-one.com Accessories for: Resolution 2

YS2 - Simple Yoke for R2 (top suspension) needs SB2 kit





# FUNKTION-ONE

Hoyle, Horsham Road, Beare Green, Dorking, Surrey, RH5 4PS, England

Phone: +44 (0)1306 712820 Fax: +44 (0)1306 711240



mail@funktion-one.com www.funktion-one.com Accessories for: Resolution 2

YU2 - Universal Yoke for R2 (for either top or bottom suspension) needs SB2 kit



Note: The installer should ensure that the Wall Mounting is securely and appropriately fixed.



All dimensions in mm and inches



# FUNKTION-ONE

Hoyle, Horsham Road, Beare Green, Dorking, Surrey, RH5 4PS, England

Phone: +44