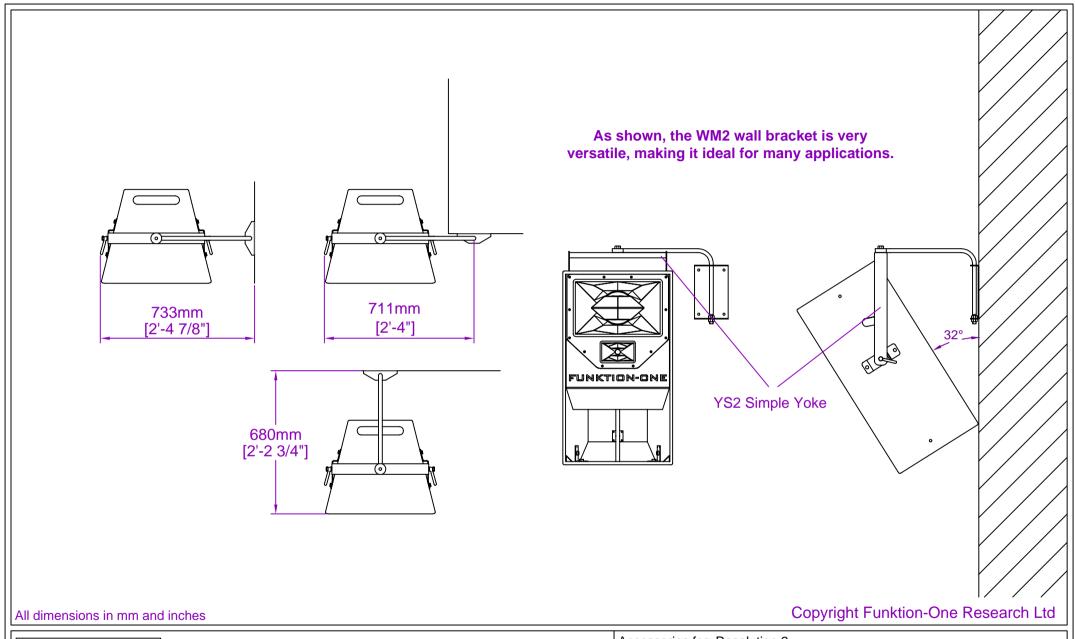

WM2 - Heavy duty yet elegant wall mount bracket for R2 allowing full pan and tilt needs YS2 and SB2 kit

WM2 - Heavy duty yet elegant wall mount bracket for R2 allowing full pan and tilt needs YS2K and SB2K