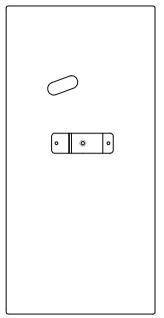

Suqaring Bracket sets provide parallel attachment points for a variety of Yokes.

Kits contain:

2 x Squaring Brackets

4 x M8x30 Hex Bolt

4 x M8 Split Washer

4 x M8 A-Form Washer

2 x M10 Split Washer

**AND** 

2 x M10x30 Hex Bolt (Kit 1)

OR

2 x M10x40 Hex Lever Bolt (Kit 2)

SB2-K1

Copyright Funktion-One Research Ltd

All dimensions in mm and inches

Hoyle, Horsham Road, Beare Green, Dorking, Surrey, RH5 4PS, England

#### Accessories for: Resolution 2

SB2-K1 - Squaring Bracket (pair) - including bolts to attach to R2 and yoke SB2-K2 - Squaring Bracket (pair) - including bolts to attach to R2 and

lever bolts for yoke