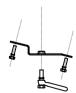

WM2 - Heavy duty yet elegant wall mount bracket for R2 allowing full pan and tilt needs YS2 and SB2 kit

WM2 - Heavy duty yet elegant wall mount bracket for R2 allowing full pan and tilt needs YS2K and SB2K