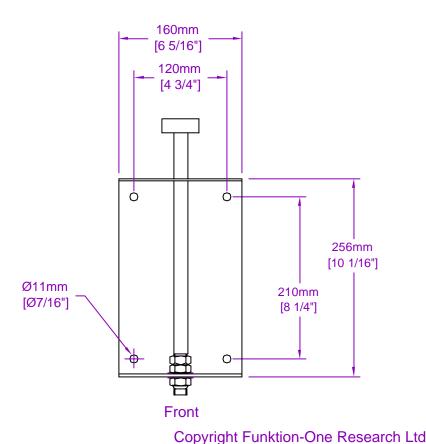

#### Accessories for: Resolution 2

SB2-K1 - Squaring Bracket (pair) - including bolts to attach to R2 and yoke SB2-K2 - Squaring Bracket (pair) - including bolts to attach to R2 and

lever bolts for yoke

Suqaring Bracket sets provide parallel attachment points for a variety of Yokes.

Kits contain:

2 x Squaring Brackets

4 x M8x30 Hex Bolt

4 x M8 Split Washer

4 x M8 A-Form Washer

2 x M10 Split Washer

**AND** 

2 x M10x30 Hex Bolt (Kit 1)

OR

2 x M10x40 Hex Lever Bolt (Kit 2)

SB2-K1

Copyright Funktion-One Research Ltd

All dimensions in mm and inches

Hoyle, Horsham Road, Beare Green, Dorking, Surrey, RH5 4PS, England