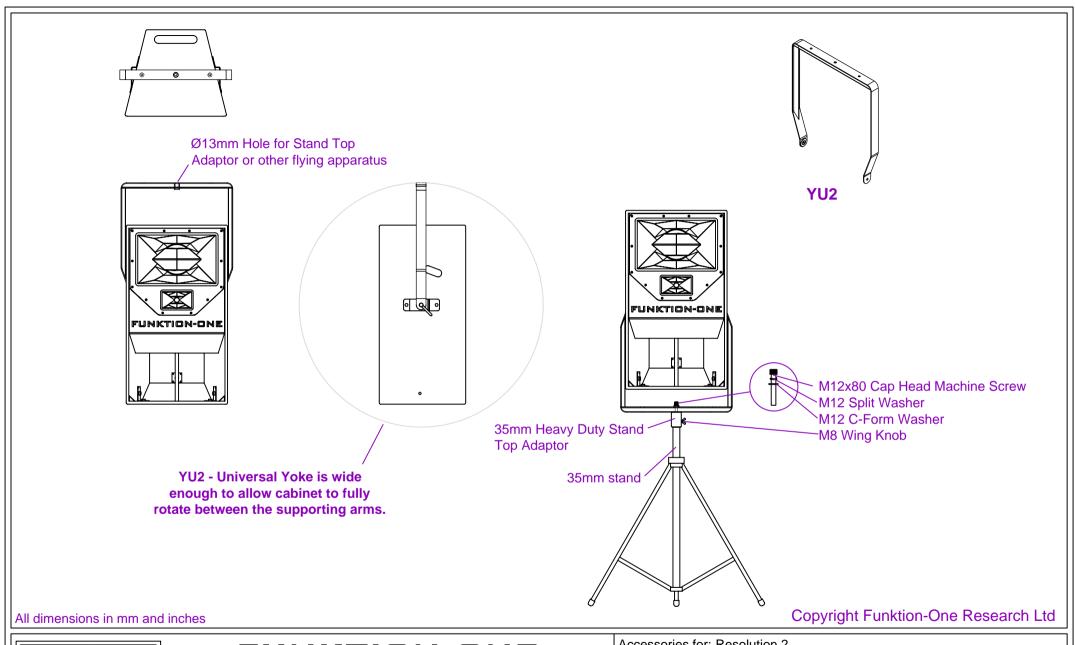

YU2 - Universal Yoke for R2 (for either top or bottom suspension) needs SB2 kit

Note: The installer should ensure that the Wall Mounting is securely and appropriately fixed.

All dimensions in mm and inches