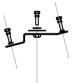

YS2 - Simple Yoke for R2 (top suspension) needs SB2 kit

YU2 - Universal Yoke for R2 (for either top or bottom suspension) needs SB2 kit

Note: The installer should ensure that the Wall Mounting is securely and appropriately fixed.

All dimensions in mm and inches