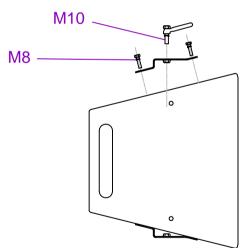

Suqaring Bracket sets provide parallel attachment points for a variety of Yokes.

Kits contain:

2 x Squaring Brackets

4 x M8x30 Hex Bolt

4 x M8 Split Washer

4 x M8 A-Form Washer

2 x M10 Split Washer

**AND** 

2 x M10x30 Hex Bolt (Kit 1)

OR

2 x M10x40 Hex Lever Bolt (Kit 2)

SB2-K1

Copyright Funktion-One Research Ltd

All dimensions in mm and inches

Hoyle, Horsham Road, Beare Green, Dorking, Surrey, RH5 4PS, England

#### Accessories for: Resolution 2

SB2-K1 - Squaring Bracket (pair) - including bolts to attach to R2 and yoke SB2-K2 - Squaring Bracket (pair) - including bolts to attach to R2 and

lever bolts for yoke

YU2 - Universal Yoke for R2 (for either top or bottom suspension) needs SB2 kit

Note: The installer should ensure that the Wall Mounting is securely and appropriately fixed.

All dimensions in mm and inches