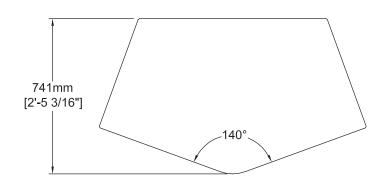

| Frequency Response ±3dB: | 170Hz - 18kHz   |  |
|--------------------------|-----------------|--|
| Weight:                  | 64kg (141lbs)   |  |
| Construction:            | 15mm Birch Ply  |  |
| Connectors:              | 2 x Speakon NL4 |  |