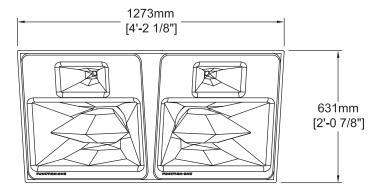

| Frequency Response ±3dB: | 170Hz - 18kHz   |  |
|--------------------------|-----------------|--|
| Weight:                  | 64kg (141lbs)   |  |
| Construction:            | 15mm Birch Ply  |  |
| Connectors:              | 2 x Speakon NL4 |  |