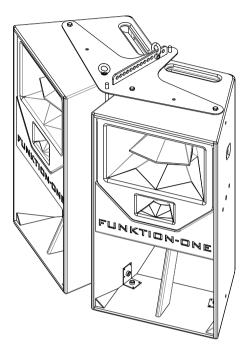

Completed assembly (not all fixings shown).

Assembly without speakers (not all fixings shown).

All dimensions in mm and inches