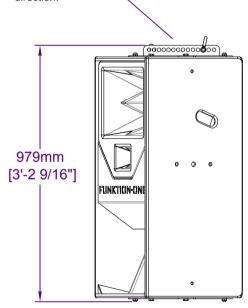

Completed assembly (not all fixings shown).

Assembly without speakers (not all fixings shown).

All dimensions in mm and inches