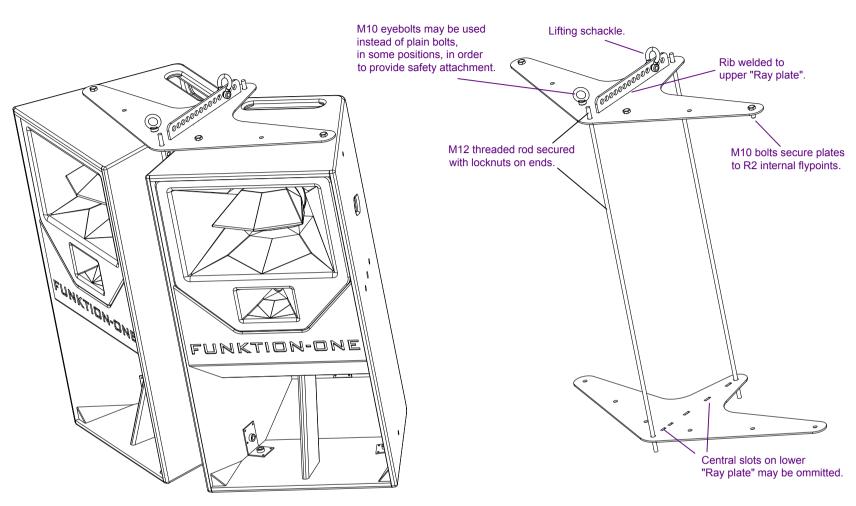

Completed assembly (not all fixings shown).

Assembly without speakers (not all fixings shown).

All dimensions in mm and inches

## Accessories for: Resolution 2

FP22-K1 - Flyplate Kit to fly two wide R2 with pick-up spine to top (2 plates plus studding) ideal for installs

M10 eyebolt one supplied with each set. These are for safety attachment or can be used to stabalise direction. Choice of position.

Choice of hole for main shackle gives natural declination between about 9° up and 21° down. A second shackle can be used to stabalise direction.

All dimensions in mm and inches

Copyright Funktion-One Research Ltd

FP22-K1 - Flyplate Kit to fly two wide R2 with pick-up spine to top (2 plates plus studding) ideal for installs