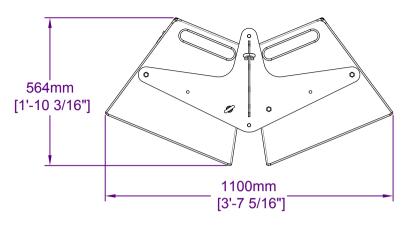

Completed assembly (not all fixings shown).

Assembly without speakers (not all fixings shown).

All dimensions in mm and inches

## Accessories for: Resolution 2

FP22-K1 - Flyplate Kit to fly two wide R2 with pick-up spine to top (2 plates plus studding) ideal for installs

M10 eyebolt one supplied with each set. These are for safety attachment or can be used to stabalise direction. Choice of position.

FP22-K1 - Flyplate Kit to fly two wide R2 with pick-up spine to top (2 plates plus studding) ideal for installs