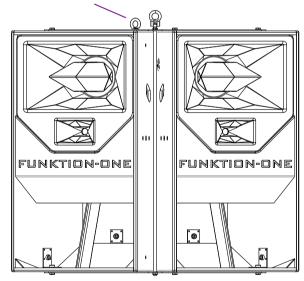

## Accessories for: Resolution 2

FP22-K1 - Flyplate Kit to fly two wide R2 with pick-up spine to top (2 plates plus studding) ideal for installs

M10 eyebolt one supplied with each set. These are for safety attachment or can be used to stabalise direction. Choice of position.

Choice of hole for main shackle gives natural declination between about 9° up and 21° down. A second shackle can be used to stabalise direction.

All dimensions in mm and inches

Copyright Funktion-One Research Ltd

FP22-K1 - Flyplate Kit to fly two wide R2 with pick-up spine to top (2 plates plus studding) ideal for installs