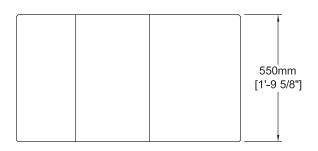

Frequency Response ±3dB: 55Hz - 160Hz
Weight: 29kg (64lbs)
Construction: 15mm Birch Ply
Connectors: 2 x Speakon NL4