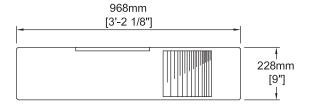

Frequency Response ±3dB: 55Hz - 160Hz
Weight: 29kg (64lbs)
Construction: 15mm Birch Ply
Connectors: 2 x Speakon NL4