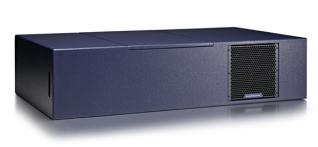

## MB210LP

The MB210LP is one of Funktion-One's most compact bass loudspeaker enclosures. It provides great bass extension to F81 and F101 systems for applications including bars, restaurants and studios.

The MB210LP's low-profile design was specifically developed to enable it to be fitted under seating and it is highly versatile as a result. It comprises dual 10" loudspeakers with Neodymium magnets, driving a ported resonant chamber enclosure handling 500 Watts and averaging 104dB sensitivity between 55Hz and 160Hz. The forthcoming self powered version elegantly solves the issue of a mono-sum, crossover and amplification set up.